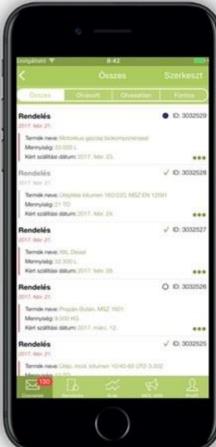

# MOBILE & CONVENI ON FOR B2B CUSTOMERS

**A** 768 **ACTIVE USERS** 

₩ ~4.200

**ORDERS** 