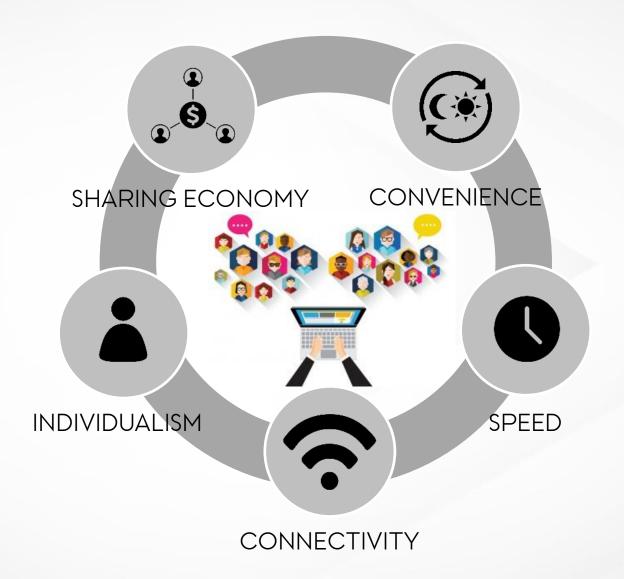

# FROM INDUSTRY PLAYER TO SERVICE PROVIDER EXPANDING THE HORIZON OF ENERGY COMPANIES















**32.000** REGISTERED USERS



OUR FLEET TRAVELLED MORE THAN 800.000 KM



2.3+ MILLION
TRAVELLED MINUTES



CHARGED THE FLEET WITH

60+ MWH ELECTRICITY,

EQUIVALENT 30 HOUSEHOLDS

YEARLY CONSUMPTION



FUELED THE FLEET WITH +40.000 LITER GASOLINE



HAVE HAD **NO** ACCIDENT RESULTING IN **PERSONAL INJURY** 

### ROBOTIZED REGISTRATION APPROVAL



## AUTOMATED PARKING SOLUTION



# E2E DIGITAL CUSTOMER CARE IN MOL B2B SALES



# MOBILE & CONVENI ON FOR B2B CUSTOMERS



**A** 768 **ACTIVE USERS** 



₩ ~4.200

**ORDERS** 



















#### PHOTOVOLTAIC GREEN ELECTRICITY

#### NEXT-E

#### GEOTHERMAL